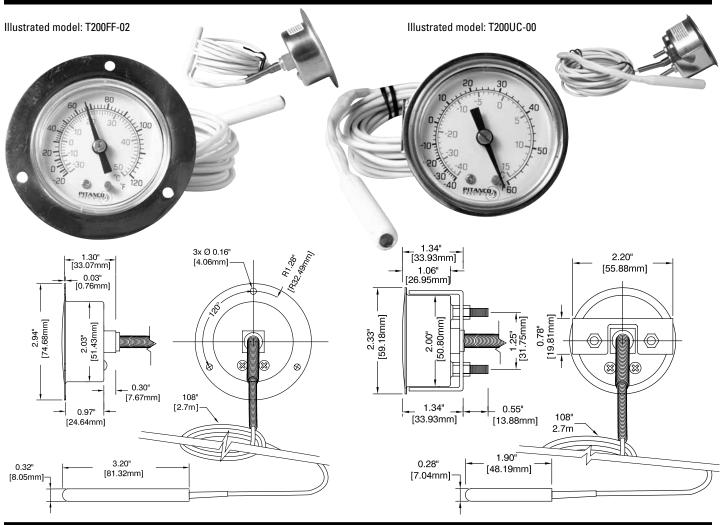

## **REMOTE READING HVACTHERMOMETER**MODELS T200 AND T250

| Specifications         |                                                                                      |  |  |  |
|------------------------|--------------------------------------------------------------------------------------|--|--|--|
| Case:                  | 304 stainless steel, front flange or U-clamp                                         |  |  |  |
| Dial:                  | 2 in (50 mm), 2 ½ in (63 mm) white aluminum with graduations °C in blue, °F in black |  |  |  |
| Lens:                  | Acrylic snap in                                                                      |  |  |  |
| Pointer:               | Adjustable, aluminum painted black                                                   |  |  |  |
| Movement:              | Brass                                                                                |  |  |  |
| Bourdon tube:          | Phosphor bronze                                                                      |  |  |  |
| Capillary:             | 108 in (3 m) double braided copper, plastic coated                                   |  |  |  |
| Capillary outlet:      | Center back                                                                          |  |  |  |
| Bulb:                  | Brass, plastic coated                                                                |  |  |  |
| Operating temperature: | Maximum 75 % of full scale value                                                     |  |  |  |
| Accuracy:              | ASME B40.200(B40.4), Grade B ± 2 % CAN/CGSB - 14.4                                   |  |  |  |

## To order, use the code in the corresponding column

| Range                      | 2 in (50 mm) |           | 2 1/2 in (63 mm) |           |
|----------------------------|--------------|-----------|------------------|-----------|
|                            | front flange | U-clamp   | front flange     | U-clamp   |
| -40 to 60°F / -40 to 15°C  | T200FF -00   | T200UC-00 | T250FF-00        | T250UC-00 |
| -20 to 120°F / -30 to 50°C | T200FF-02    | T200UC-02 | T250FF-02        | T250UC-02 |